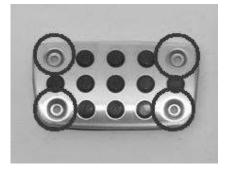

(Note: Bottom two holes may need the long bolts depending on model year.)

2.

Remove the stock rubber pads on the brake pedal and place the brake pedal with rubber insert onto the pedal. Drill the 4 holes into the brake pedal and install with the bolts & locking nuts