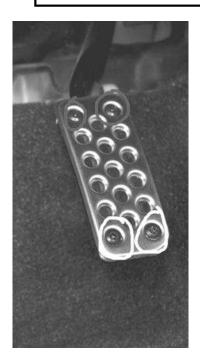

1.

Place the stainless steel gas pedal cover over the existing plastic pedal. Using the power drill, drill 4 holes with the provided drill bit according to the install points as shown. And install the self tapping screws.

(Note: Bottom two holes may need the long bolts depending on model year.)

2.

Remove the stock rubber pads on the brake pedal and place the brake pedal with rubber insert onto the pedal. Drill the 4 holes into the brake pedal and install with the bolts & locking nuts